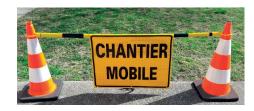

#### **OPERATION**

- Ergonomic design for easy handling: grip and neck on motorway models
- Reflective strips protected by an anti-friction system to prevent damage
- Cones can be linked using an extendable bar to increase security of the protected area
- Customisation possible by printed marks on the cones

- · Customisation with printed marks, from 50 units and over
- Extendable bar to connect the cones, adjustable from 136 to 220 cm
- BPVC tarpaulin that can be affixed to the extendable bar by Velcro, for 75 cm:
  - Road closed, Caution works, Moving worksite, 800 x 596 mm (dim. excl. fixation)