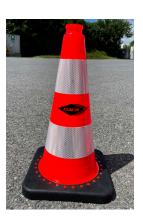

Traffic cone used to signal the location of temporary obstacles and demarcate the borders of the worksite.

# **TECHNICAL DESCRIPTION**

- Sign body made from fluorescent orange PVC
- Other colours on request
- Recycled PVC base, cannot be separated from the sign body
- White stripes painted on or coated with reflective film:
  - 1 stripe for 30 cm cones
  - 2 stripes for 50 and 75 cm cones