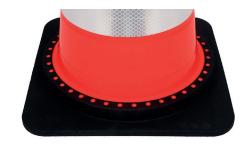

#### **OPERATION**

- Ergonomic design for easy handling: grip and neck on motorway models
- Reflective strips protected by an anti-friction system to prevent damage
- Cones can be linked using an extendable bar to increase security of the protected area
- Customisation possible by printed marks on the cones

# **TECHNICAL DESCRIPTION**

- Sign body made from fluorescent orange PVC
- Other colours on request
- Recycled PVC base, cannot be separated from the sign body
- White stripes painted on or coated with reflective film:
  - 1 stripe for 30 cm cones
  - 2 stripes for 50 and 75 cm cones