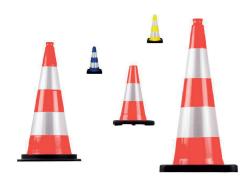

#### USES

- Full range: cone heights from 30 cm to 100 cm to suit different types of
- Very good visibility: available with high-intensity reflective strips
- Cone base made from recycled PVC and cone body is 100% recyclable
- Product complies with the NF EN 13422 standard: Portable road traffic signs - Cones and cylinders

# **TECHNICAL DESCRIPTION**

- Sign body made from fluorescent orange PVC
- Other colours on request
- Recycled PVC base, cannot be separated from the sign body
- White stripes painted on or coated with reflective film:
  - 1 stripe for 30 cm cones
  - 2 stripes for 50 and 75 cm cones

| Range    | Height | Weight | Dimensions of the base | Visibility system |                                        |                            |
|----------|--------|--------|------------------------|-------------------|----------------------------------------|----------------------------|
|          |        |        |                        | Non-reflective    | Microbead class 1<br>R1 prismatic film | Prismatic<br>class R2 film |
| Standard | 30 cm  | 0,8 kg | 220 x 220 mm           |                   |                                        |                            |
|          | 50 cm  | 2,2 kg | 280 x 280 mm           |                   |                                        |                            |
|          | 75 cm  | 3,2 kg | 370 x 370 mm           |                   |                                        |                            |
|          | 75 cm  | 4,2 kg |                        |                   |                                        |                            |
|          | 75 cm  | 5,2 kg |                        |                   |                                        |                            |
| Motorway | 75 cm  | 4,2 kg | 400 x 400 mm           |                   |                                        |                            |