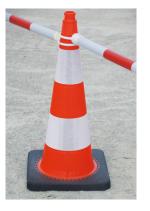

Traffic cone used to signal the location of temporary obstacles and demarcate the borders of the worksite.

# **TECHNICAL DESCRIPTION**

- Sign body made from fluorescent orange PVC
- Other colours on request
- Recycled PVC base, cannot be separated from the sign body
- White stripes painted on or coated with reflective film:
  - 1 stripe for 30 cm cones
  - 2 stripes for 50 and 75 cm cones